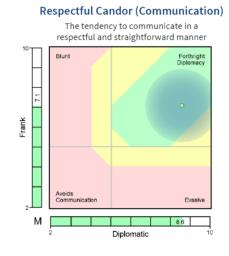

#### Why Choose Harrison for your Executive Team Development?

Based on twelve essential leadership behavioral competencies, **Paradox Mastery Technology** is unique in its ability to display whether strong traits are really strengths or whether they are potential derailers. To truly develop performance, individuals must first **understand their own behavioral preferences**; recognize and build on their behavioral strengths, while acknowledging the perception of behavioral weaknesses as they relate to a leadership role.

# Why Choose Harrison for your Executive Team Development?

- Provides the most accurate, predictive, and detailed behavioral data in the industry.
- Incredibly efficient, measuring 175 behavioral traits using one **20-minute SmartQuestionnaire**.
- Provides a **common language** to discuss behaviors.
- Provides individual executives with a **framework for understanding** their own behavioral preferences and which need development to further boost performance and satisfaction.
- Indicates **potential personal disputes** within organizations and provides a narrative to assist with resolution.
- Identifies **competency gaps** that may need to be filled with future hires.
- Facilitates strategic planning and task allocation that maximizes the use of individual leadership strengths.
- Offers flexible utilization options that can easily expand to incorporate data across custom tags or the entire organization.