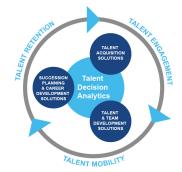

# **Harrison Talent Life Cycle Solutions**

Harrison Assessments uses predictive analytics to help organizations acquire, develop, lead and engage their talent. This comprehensive Talent Decision Analytics provides the intelligence needed throughout the talent life cycle to build effective teams and develop, engage and retain key talent. Contact us to learn how we help organizations make great decisions.